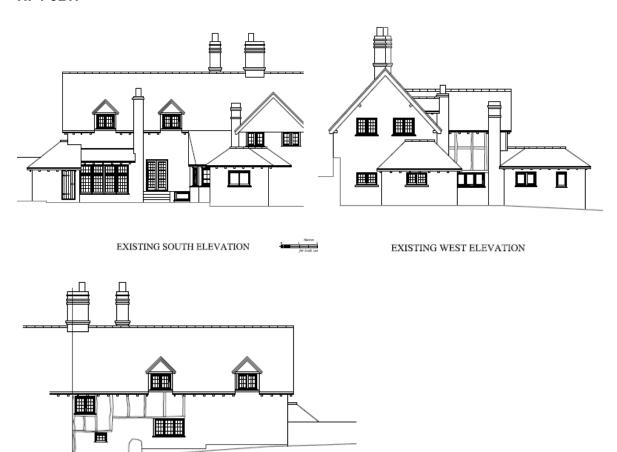

Item 5.03

4/00639/16/LBC - DEMOLITION OF REAR ENTRANCE PORCH AND EXISTING EXTENSION. SINGLE STOREY REAR EXTENSIONS. EXTERNAL AND INTERNAL ALTERATIONS (INCLUDING SECONDARY GLAZING)

OAK COTTAGE, LEIGHTON BUZZARD ROAD, WATER END, HEMEL HEMPSTEAD, HP1 3BH



## Item 5.03

4/00639/16/LBC - DEMOLITION OF REAR ENTRANCE PORCH AND EXISTING EXTENSION. SINGLE STOREY REAR EXTENSIONS. EXTERNAL AND INTERNAL ALTERATIONS (INCLUDING SECONDARY GLAZING)

OAK COTTAGE, LEIGHTON BUZZARD ROAD, WATER END, HEMEL HEMPSTEAD, HP1 3BH



EXISTING NORTH ELEVATION



## PROPOSED SOUTH WEST ELEVATION



## PROPOSED NORTH WEST ELEVATION



## PROPOSED NORTH EAST ELEVATION