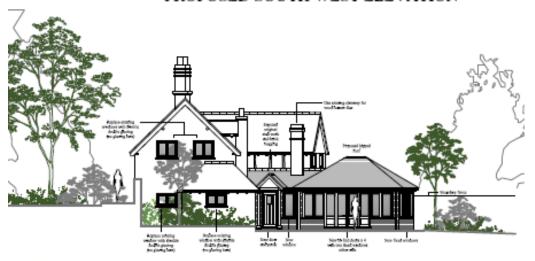

Item 5.03

4/00639/16/LBC - DEMOLITION OF REAR ENTRANCE PORCH AND EXISTING EXTENSION. SINGLE STOREY REAR EXTENSIONS. EXTERNAL AND INTERNAL ALTERATIONS (INCLUDING SECONDARY GLAZING)

OAK COTTAGE, LEIGHTON BUZZARD ROAD, WATER END, HEMEL HEMPSTEAD, HP1 3BH



## Item 5.03

4/00639/16/LBC - DEMOLITION OF REAR ENTRANCE PORCH AND EXISTING EXTENSION. SINGLE STOREY REAR EXTENSIONS. EXTERNAL AND INTERNAL ALTERATIONS (INCLUDING SECONDARY GLAZING)

OAK COTTAGE, LEIGHTON BUZZARD ROAD, WATER END, HEMEL HEMPSTEAD, HP1 3BH



EXISTING NORTH ELEVATION



## PROPOSED SOUTH WEST ELEVATION



## PROPOSED NORTH WEST ELEVATION



## PROPOSED NORTH EAST ELEVATION