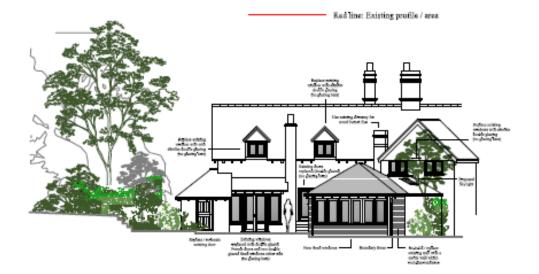

Item 5.03

4/00639/16/LBC - DEMOLITION OF REAR ENTRANCE PORCH AND EXISTING EXTENSION. SINGLE STOREY REAR EXTENSIONS. EXTERNAL AND INTERNAL ALTERATIONS (INCLUDING SECONDARY GLAZING)

OAK COTTAGE, LEIGHTON BUZZARD ROAD, WATER END, HEMEL HEMPSTEAD, HP1 3BH



## Item 5.03

4/00639/16/LBC - DEMOLITION OF REAR ENTRANCE PORCH AND EXISTING EXTENSION. SINGLE STOREY REAR EXTENSIONS. EXTERNAL AND INTERNAL ALTERATIONS (INCLUDING SECONDARY GLAZING)

OAK COTTAGE, LEIGHTON BUZZARD ROAD, WATER END, HEMEL HEMPSTEAD, HP1 3BH



EXISTING NORTH ELEVATION



## PROPOSED SOUTH WEST ELEVATION



## PROPOSED NORTH WEST ELEVATION



## PROPOSED NORTH EAST ELEVATION