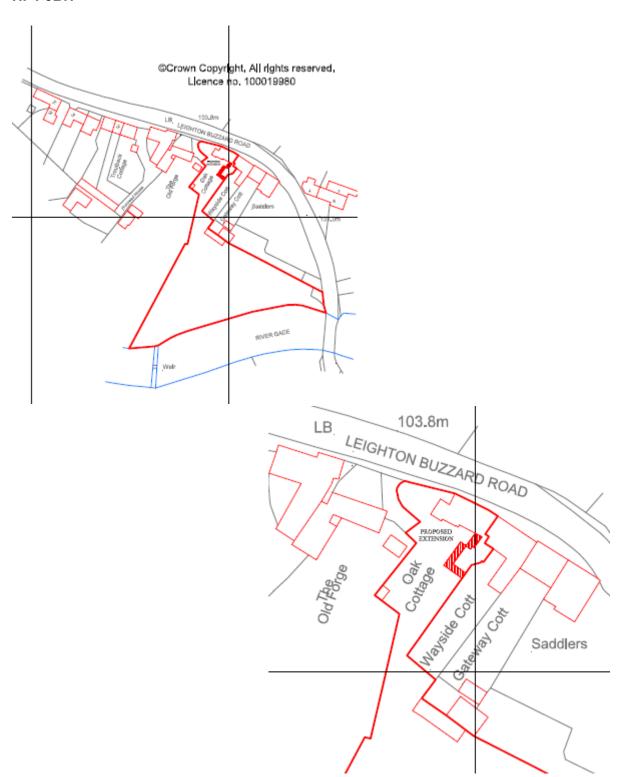

Item 5.03

4/00639/16/LBC - DEMOLITION OF REAR ENTRANCE PORCH AND EXISTING EXTENSION. SINGLE STOREY REAR EXTENSIONS. EXTERNAL AND INTERNAL ALTERATIONS (INCLUDING SECONDARY GLAZING)

OAK COTTAGE, LEIGHTON BUZZARD ROAD, WATER END, HEMEL HEMPSTEAD, HP1 3BH

## Item 5.03

4/00639/16/LBC - DEMOLITION OF REAR ENTRANCE PORCH AND EXISTING EXTENSION. SINGLE STOREY REAR EXTENSIONS. EXTERNAL AND INTERNAL ALTERATIONS (INCLUDING SECONDARY GLAZING)

OAK COTTAGE, LEIGHTON BUZZARD ROAD, WATER END, HEMEL HEMPSTEAD, HP1 3BH